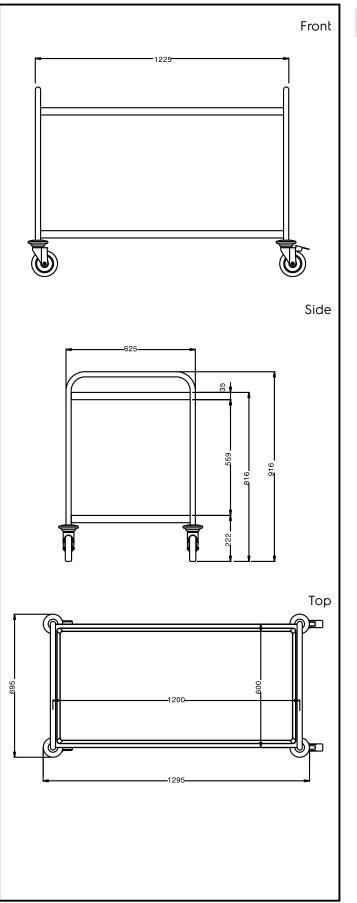

#### Item No.

Constructed in 304 AISI stainless steel. Framework in mm25 tubing, completely welded. Seamless, sound-absorbing, shelves with double-folded edges. Shelves are welded to the framework. The handles are an extension of the load-bearing frame. N. 4 swivelling castors, two with brakes, mm125 in diameter, fitted with plastic bumpers. Shelves size mm1200x600. Load capacity: 150 kg, uniformly distributed.

### **Main Features**

- Framework in 25 mm tubing, completely welded.
- Seamless sound-absorbing shelves with double-folded edges welded to the framework.
- Shelves size 1200x600 mm.
- Strong, ergonomic handle is an extension of the load-bearing frame.
- 4 pivoting Ø 125 mm wheels, 2 of which with brakes, fitted with plastic bumpers
- Load capacity of 150 kg uniformly distributed.

# Key Information:

| 1295 mm     |
|-------------|
| 695 mm      |
| 916 mm      |
| Zinc plated |
| Ø 125       |
| 25 kg       |
|             |

Service Trolleys Two Tier Service Trolley with Handle 1200 mm